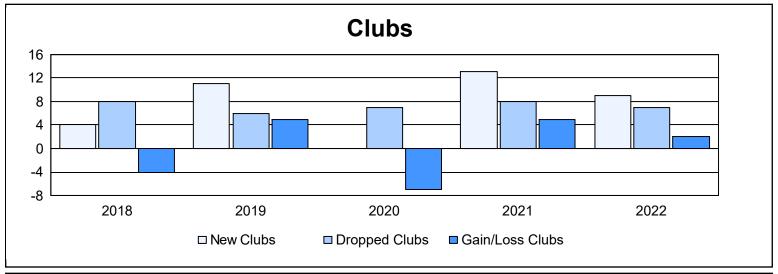

| Year      | New<br>Clubs | Dropped<br>Clubs | Gain/<br>Loss<br>Clubs | New<br>Members | Charter<br>Members | Reinstate<br>Members | Transfer<br>Members | Total<br>Member<br>Added | Total<br>Members<br>Dropped | Gain/<br>Loss<br>Members |
|-----------|--------------|------------------|------------------------|----------------|--------------------|----------------------|---------------------|--------------------------|-----------------------------|--------------------------|
| 2017-2018 | 4            | 8                | -4                     | 338            | 149                | 73                   | 6                   | 566                      | 733                         | -167                     |
| 2018-2019 | 11           | 6                | 5                      | 329            | 323                | 30                   | 5                   | 687                      | 606                         | 81                       |
| 2019-2020 | 0            | 7                | -7                     | 215            | 20                 | 62                   | 4                   | 301                      | 652                         | -351                     |
| 2020-2021 | 13           | 8                | 5                      | 367            | 447                | 75                   | 5                   | 894                      | 601                         | 293                      |
| 2021-2022 | 9            | 7                | 2                      | 465            | 241                | 115                  | 24                  | 845                      | 717                         | 128                      |
| Average   | 7            | 7                | 0                      | 343            | 236                | 71                   | 9                   | 659                      | 662                         | -3                       |